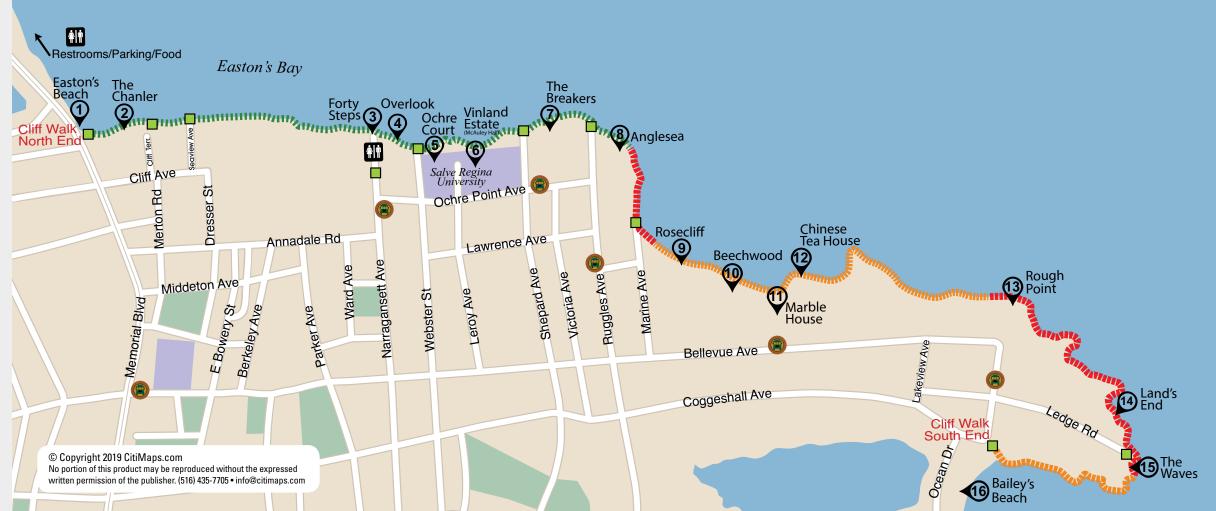

Also indicated are 16 Trail Markers that describe various points of interest. Use your smart phone to scan the QR codes or use the download links to the free app at: www.citimaps.com/newport or just type VisitNewport into the Apple App store or Google Play to download.

Parking and restrooms (seasonal) can be found at Easton's Beach and on Narragansett Ave. between Ochre Pt. Ave. and the Walk.

Sunrise to Sunset

## NOTE:

Marine Avenue: last exit before difficult 2 mile section to end of Walk (Bailey's Beach)

TROLLEY STOPS:

to and from Downtown Visitor's Center

NO BIKES OR SKATEBOARDS • NO ALCOHOL • NO SMOKING NO GRAFFITI • NO LITTERING • NO TRESPASSING FINES UP TO \$1000

**MAP LEGEND** 

EASY: Paved Walk \_\_\_\_\_

DIFFICULT: Unpaved terrain - Rocks & Boulders

Entries and exit points to and from the Walk