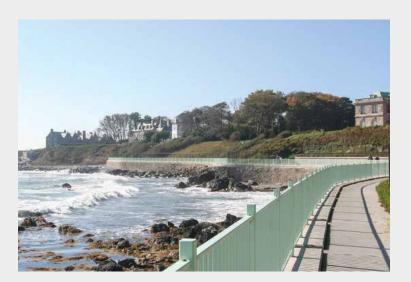

NEWPORT

CLIFF

The Cliff Walk is unique; the only National Recreational Trail set within a National Historic District.

This complimentary map, produced by Newport's Cliff Walk Commission, provides key information along with entries and exit points to and from the Walk. Please pay particular attention to the Map Legend indicating degrees of difficulty along the Walk and Trail plus important safety information and regulations that are enforced.

## TRAIL

FACILITIES: Public restroon

Public restrooms and water: Located at Easton's Beach and 40 Steps (seasonal)

STAY ON PAVED PATH. STEEP CLIFFS. HIGH RISK OF INJURY. The Walk is a public right of way over private property.